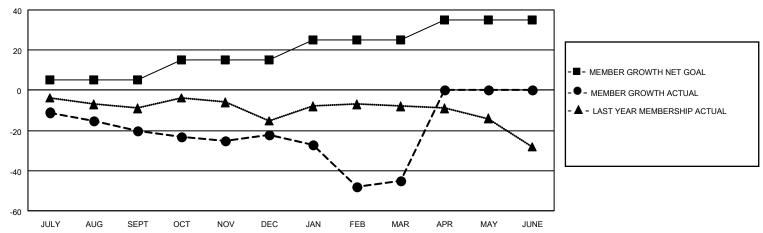

## District 14 B

|               | Club          | os          |               | Members  RESULTS FOR 2020-2021 |                        |                         |                                                    |  |
|---------------|---------------|-------------|---------------|--------------------------------|------------------------|-------------------------|----------------------------------------------------|--|
|               | RESULTS FOR   | R 2020-2021 |               |                                |                        |                         |                                                    |  |
| QUARTER       | NEW CLUB GOAL | NEW CLUBS   | DROPPED CLUBS | QUARTER MEMI                   | BER GROWTH NET<br>GOAL | MEMBER GROWTH<br>ACTUAL | DROPPED<br>MEMBERS ACTUAI<br>(including transfers) |  |
| JULY/AUG/SEPT | 0             | 0           | 0             | JULY/AUG/SEPT                  | 5                      | 7                       | 24                                                 |  |
| OCT/NOV/DEC   | 0             | 0           | 0             | OCT/NOV/DEC                    | 10                     | 14                      | 14                                                 |  |
| JAN/FEB/MAR   | 0             | 0           | 1             | JAN/FEB/MAR                    | 10                     | 4                       | 27                                                 |  |
| APR/MAY/JUNE  | 1             | 0           | 0             | APR/MAY/JUNE                   | 10                     | 0                       | 0                                                  |  |